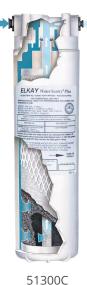

WaterSentry Plus 51300C

- 11,000-liter capacity equates to more than 22,000 water bottles filled1
- Quick-disconnect, 1/4 turn makes installation and replacement easy
- Automatic inlet shut-off valve closes when filter is removed to minimize spills
- Filter media is self-contained, providing a more sanitary replacement process
- Recommended replacement is every 11,000 liters or one year after installation
- For use with most Elkay ezH2O bottle filling stations