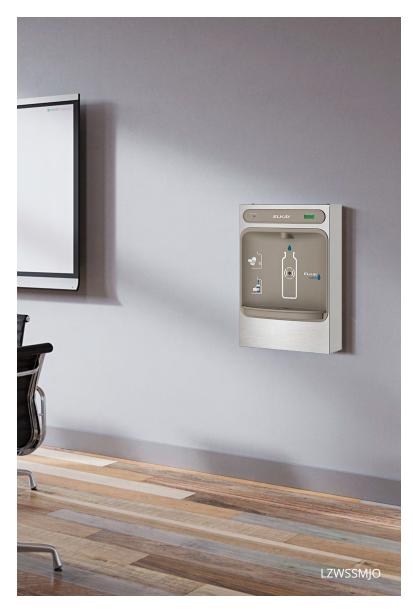

#### **Surface Mount**

Can be used in locations with limited wall depth or in conjunction with a fountain or remote chiller. Available with electric display and available in a mechanically activated version with battery-powered Green Ticker and visual filter monitor.

#### **Models**

LZWSSMJO

Sensor-activated design.

LMASMB

Mechanical push button for areas where electric is not available.