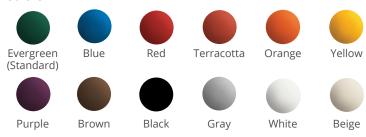

all Elkay outdoor tubular models. They are built for busy areas such as parks, pools, golf courses, and school and work campuses.

#### Vandal Resistant

Vandal-resistant push buttons, bubblers and screws.

#### **Sealed Freeze Resistance**

Freeze-resistant models feature completely enclosed and sealed valves to keep water safe from contamination.

#### **Quick Fill and Laminar Flow**

Fill rate is 3.8 LPM. Fills bottles faster than a standard drinking fountain. Laminar flow produces a clean fill with minimal splash.

#### **Type 316 Stainless Steel**

Increased corrosion resistance makes this product ideal for high-saline environments such as coastal regions and outdoor areas where de-icing salts are common.



LK4420BF1UEVG Bottle Filling Station 4481FPEVG Foot Pedal

#### **Colors**



Colors apply to all units.

#### **Foot Pedal Accessory**

Convert outdoor bottle filling stations to hands-free units with this easy-to-install foot activation pedal. Order with a new unit or retrofit an existing one.



# **Wall-mount Models**

With industry-leading construction, Elkay tubular wall-mount fountains and bottle filling stations are ideal for public spaces with high-traffic areas such as schools, parks and commercial buildings.



Single-line installation makes these units a great choice when upgrading or replacing older fountains. One waste line means these units are simple to maintain.

# **Filtration**

#### **Water Filtration**

Elkay offers a complete line of water filtration solutions, which are conveniently installed where drinking water is used. Our reliable and su