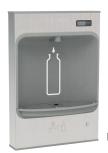

#### **Vandal Resistant**

For high-traffic applications such as education facilities or indoor recreation areas. Full stainless steel construction is not only durable, but easy to clean. Comes with vandal-resistant bubbler(s) and push-button activated bottle filling station. Non-filtered versions are rated for outdoor use.

#### **Vandal-resistant Bubbler**

Chrome plated with integral hood guard design to prevent contamination from other users, airborne deposits and tampering.

#### **Surface Mount**

Can be used in locations with limited wall depth or in conjunction with a fountain or remote chiller. Available with electric display and available in a mechanically activated version with battery-powered Green Ticker and visual filter monitor.

#### **Models**

LZWSSMJO

Sensor-activated design.

LMASMB

Mechanical push button for areas where electric is not available.