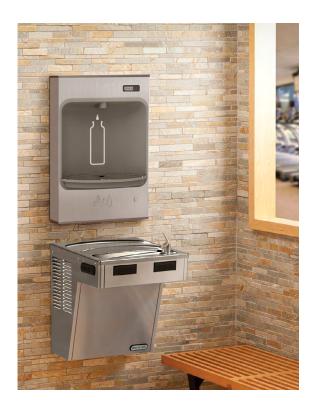

### ezH2O® Bottle Filling Stations

ezH2O<sup>®</sup> units have great features to provide convenient, sustainable and healthy hydration.

#### **Hands Free**

Sensor activation and bottle rest platform provide users with a touchless bottle filling experience.

#### **Minimal Splashing**

Dispenses a clean, laminar flow of water so there's minimal splashing.

### **Filter Status Lights**

Colorful lights indicate when filter needs changing so you always know you're getting filtered water.

#### **Antimicrobial Protection**

Inhibits the growth of mold and mildew.

#### **Real Drain**

The basin includes a real drain system to help with drainage and eliminate standing water.

#### **Quick Fill and Laminar Flow**

Fill rate is 4.1 LPM for refrigerated units and 5.7 LPM for non-refrigerated units.

#### **Green Ticker™**

Informs users of the number of 590 ml single-use water bottles saved from waste by using reusable bottle and cups.