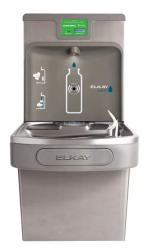

### ezH2O® Bottle Filling Stations

ezH2O<sup>®</sup> units have great features to provide convenient, sustainable and healthy hydration.

#### **Hands Free**

Sensor activation and bottle rest platform provide users with a touchless bottle filling experience.

#### **Minimal Splashing**

Dispenses a clean, laminar flow of water so there's minimal splashing.

### **Filter Status Lights**

Colorful lights indicate when filter needs changing so you always know you're getting filtered water.

#### **Antimicrobial Protection**

Inhibits the growth of mold and mildew.

#### **Real Drain**

The basin includes a real drain system to help with drainage and eliminate standing water.

#### **Quick Fill and Laminar Flow**

Fill rate is 4.1 LPM for refrigerated units and 5.7 LPM for non-refrigerated units.

#### **Green Ticker™**

Informs users of the number of 590 ml single-use water bottles saved from waste by using reusable bottle and cups.