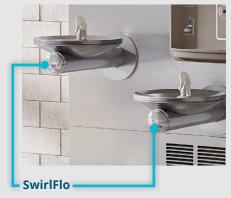

Single-line installation makes these units a great choice when upgrading or replacing older fountains. One waste line means these units are simple to maintain.