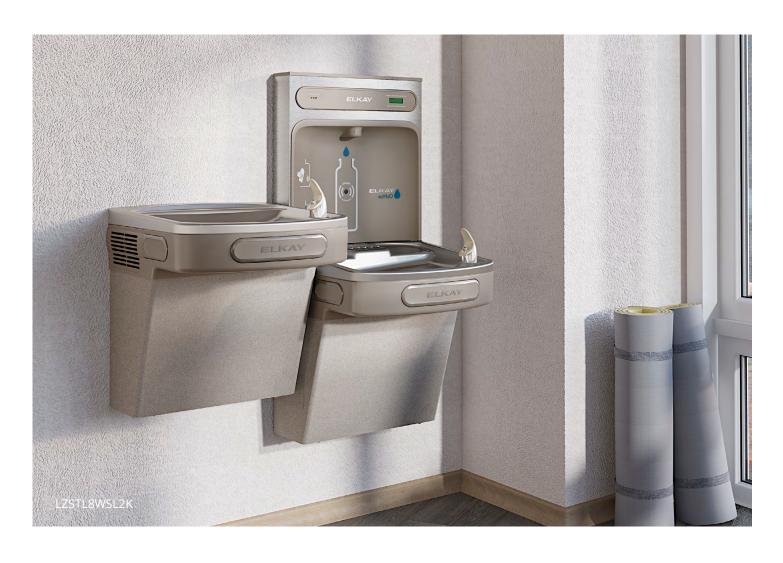

## **Architectural Bottle Filling Station Combinations**

Flush with wall for a seamless look, our SwirlFlo® and Soft Sides® architectural fountains paired with in-wall bottle filling stations are ideal for office buildings, hospitals and indoor recreational facilities. Product available to pair with architectural units or with a remote chiller. Available in filtered and non-filtered, refrigerated or non-refrigerated models.

#### **Architectural Fountains With Integral Bottle Filling Stations**

The sleek design of our architectural fountains integrated with an ezH2O bottle filling station provides a complete, in-wall water delivery solution.

# **Bottle Filling Stations**

The ezH2O can be installed alone or with architectural fountains.

Sleek styling enhances all architectural types, whether classic or cutting edge.

Softly rounded corners and contoured basin provide a splash-resistant surface.