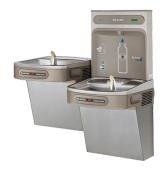

### ezH2O® Bottle Filling Stations

ezH2O<sup>®</sup> units have great features to provide convenient, sustainable and healthy hydration.

#### **Hands Free**

Sensor activation and bottle rest platform provide users with a touchless bottle filling experience.

#### **Minimal Splashing**

Dispenses a clean, laminar flow of water so there's minimal splashing.

### **Filter Status Lights**

Colorful lights indicate when filter needs changing so you always know you're getting filtered water.

#### **Antimicrobial Protection**

Inhibits the growth of mold and mildew.

#### **Real Drain**

The basin includes a real drain system to help with drainage and eliminate standing water.

#### **Quick Fill and Laminar Flow**

Fill rate is 4.1 LPM for refrigerated units and 5.7 LPM for non-refrigerated units.

#### **Green Ticker™**

Informs users of the number of 590 ml single-use water bottles saved from waste by using reusable bottle and cups.