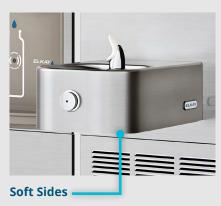

## **Architectural Bottle Filling Station Combinations**

Flush with wall for a seamless look, our SwirlFlo® and Soft Sides® architectural fountains paired with in-wall bottle filling stations are ideal for office buildings, hospitals and indoor recreational facilities. Product available to pair with architectural units or with a remote chiller. Available in filtered and non-filtered, refrigerated or non-refrigerated models.

#### **Vandal Resistant**

For high-traffic applications such as education facilities or indoor recreation areas. Full stainless steel construction is not only durable, but easy to clean. Comes with vandal-resistant bubbler(s) and push-button activated bottle filling station. Non-filtered versions are rated for outdoor use.