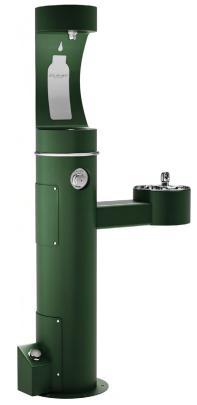

## **Outdoor Tubular Bottle Filling Stations and Fountains**

Our outdoor tubular bottle filling stations and drinking fountains offer attractive, long-lasting durability to withstand tough weather conditions. The strong exterior is made from Type 316 stainless steel — standard on all Elkay outdoor tubular models. They are built for busy areas such as parks, pools, golf courses, and school and work campuses.

#### **Type 316 Stainless Steel**

Increased corrosion resistance makes this product ideal for high-saline environments such as coastal regions and outdoor areas where de-icing salts are common.

LK4420BF1UEVG Bottle Filling Station 4481FPEVG Foot Pedal

#### **Foot Pedal Accessory**

Convert outdoor bottle filling stations to hands-free units with this easy-to-install foot activation pedal. Order with a new unit or retrofit an existing one.