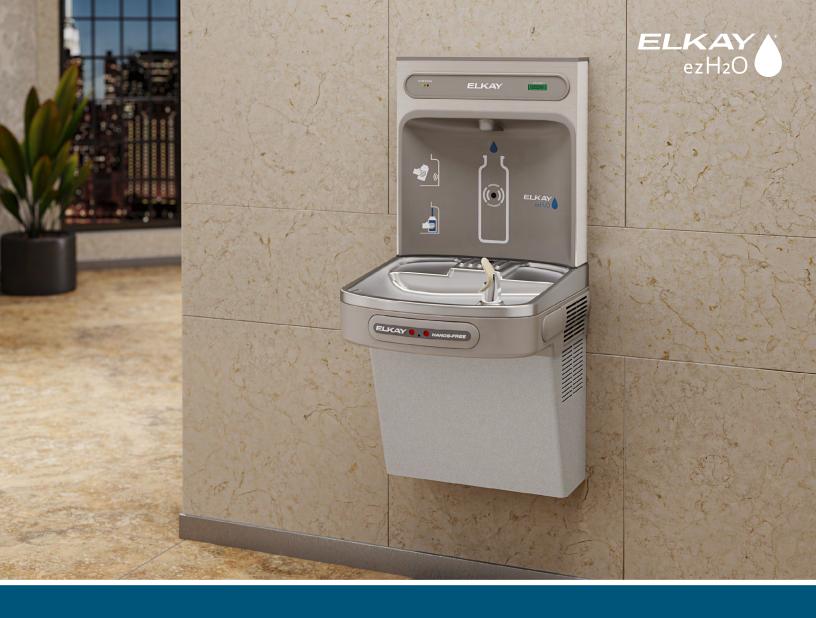

# ezH2O® BOTTLE FILLING STATIONS

Cleaner, Healthier Water

#### Made in the USA

Many of our products are made in the USA and comply with the Buy American Act. Check individual product listings for more information.

Shown on cover

*Top:* LZS8WSJOX Cooler and LZWSRJO Bottle Filling Station; *Bottom-left:* LK4430BF1UEVG Outdoor; *Bottom-right:* LZWS-LRPBM28K Cooler and Bottle Filling Station

### ezH2O® Bottle Filling Stations

ezH2O<sup>®</sup> units have great features to provide convenient, sustainable and healthy hydration.