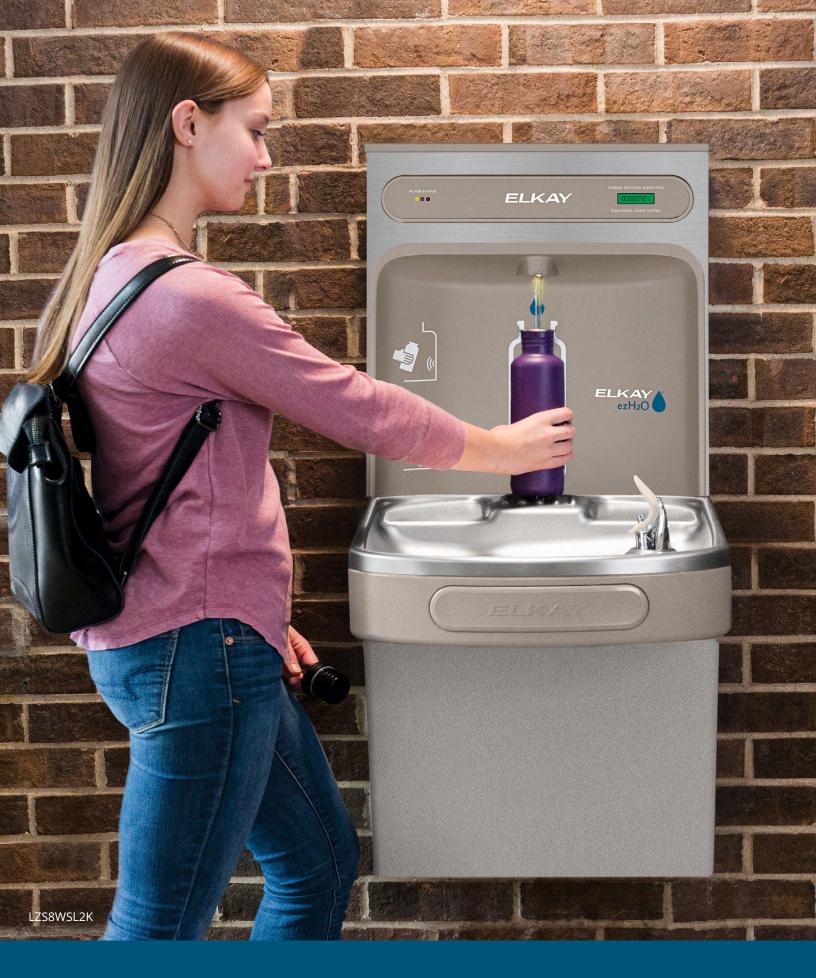

### **Custom, Hands-free Water Delivery**

When your needs for water delivery go beyond the norm, Elkay's got it covered. In addition to our standard hands-free portfolio, we can construct no-touch, sanitary, sensor-activated bottle filling stations to meet your specific needs.

# HANDS-FREE OPERATION

Touchless, sensor-activated bottle filler and bubbler are designed for easy hands-free use.