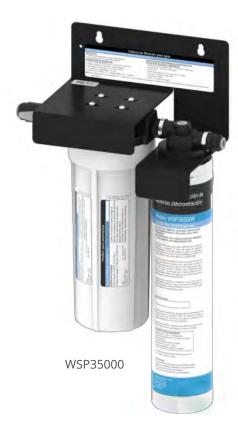

# WaterSentry 130,000 Liter Bacteria Water Filtration System

- Offers up to 10x the capacity of standard bacteria filters, making it perfect for high-traffic areas
- Includes sediment pre-filter with a nominal grade of 10 microns, prolonging the life of your filtration system
- Uses carbon-block technology and a filter membrane to remove the following through microfiltration:
  - · Bacteria and total coliforms
  - Taste
  - Odor
  - Chlorine
- This system complies with the Official Mexican Norm NOM-244-SSA1-2008 and was tested by a third party laboratory authorized by COFEPRIS.