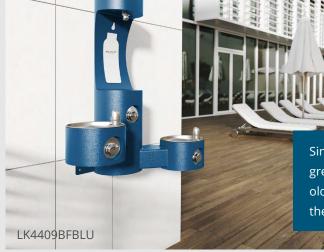

# **Wall-mount Models**

With industry-leading construction, Elkay tubular wall-mount fountains and bottle filling stations are ideal for public spaces with high-traffic areas such as schools, parks and commercial buildings.

Single-line installation makes these units a great choice when upgrading or replacing older fountains. One waste line means these units are simple to maintain.