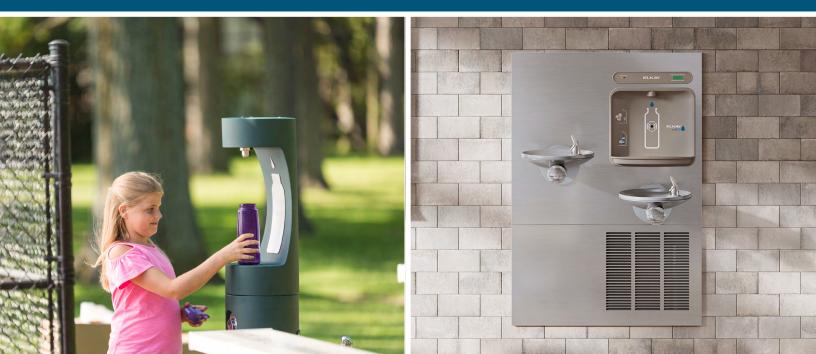

## **Outdoor Tubular Bottle Filling Stations and Fountains**

Our outdoor tubular bottle filling stations and drinking fountains offer attractive, long-lasting durability to withstand tough weather conditions. The strong exterior is made from Type 316 stainless steel — standard on all Elkay outdoor tubular models. They are built for busy areas such as parks, pools, golf courses, and school and work campuses.

# **Wall-mount Models**

With industry-leading construction, Elkay tubular wall-mount fountains and bottle filling stations are ideal for public spaces with high-traffic areas such as schools, parks and commercial buildings.