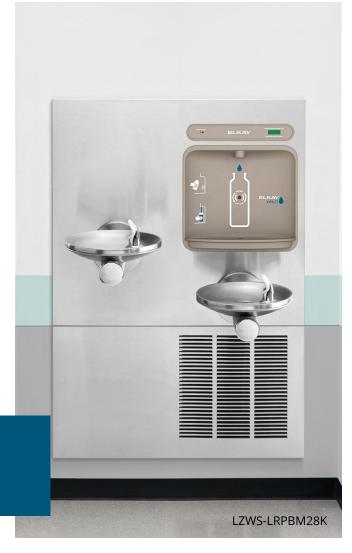

#### Made in the USA

Many of our products are made in the USA and comply with the Buy American Act. Check individual product listings for more information.

Shown on cover

*Top:* LZS8WSJOX Cooler and LZWSRJO Bottle Filling Station; *Bottom-left:* LK4430BF1UEVG Outdoor; *Bottom-right:* LZWS-LRPBM28K Cooler and Bottle Filling Station