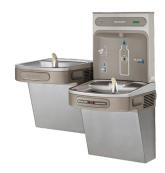

### ezH2O® Bottle Filling Stations

ezH2O<sup>®</sup> units have great features to provide convenient, sustainable and healthy hydration.

#### **Hands Free**

Sensor activation and bottle rest platform provide users with a touchless bottle filling experience.

#### **Minimal Splashing**

Dispenses a clean, laminar flow of water so there's minimal splashing.

### **Filter Status Lights**

Colorful lights indicate when filter needs changing so you always know you're getting filtered water.

#### **Antimicrobial Protection**

Inhibits the growth of mold and mildew.

#### **Real Drain**

The basin includes a real drain system to help with drainage and eliminate standing water.

#### **Quick Fill and Laminar Flow**

Fill rate is 4.1 LPM for refrigerated units and 5.7 LPM for non-refrigerated units.

#### **Green Ticker™**

Informs users of the number of 590 ml single-use water bottles saved from waste by using reusable bottle and cups.