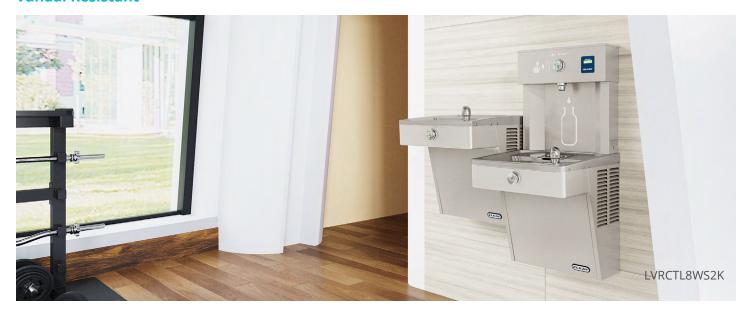

#### **Vandal Resistant**

For high-traffic applications such as education facilities or indoor recreation areas. Full stainless steel construction is not only durable, but easy to clean. Comes with vandal-resistant bubbler(s) and push-button activated bottle filling station. Non-filtered versions are rated for outdoor use.

#### **Vandal-resistant Bubbler**

Chrome plated with integral hood guard design to prevent contamination from other users, airborne deposits and tampering.