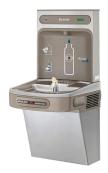

## **Architectural Bottle Filling Station Combinations**

Flush with wall for a seamless look, our SwirlFlo® and Soft Sides® architectural fountains paired with in-wall bottle filling stations are ideal for office buildings, hospitals and indoor recreational facilities. Product available to pair with architectural units or with a remote chiller. Available in filtered and non-filtered, refrigerated or non-refrigerated models.

#### **Architectural Fountains With Integral Bottle Filling Stations**

The sleek design of our architectural fountains integrated with an ezH2O bottle filling station provides a complete, in-wall water delivery solution.

# **Bottle Filling Stations**

The ezH2O can be installed alone or with architectural fountains.

Sleek styling enhances all architectural types, whether classic or cutting edge.

Softly rounded corners and contoured basin provide a splash-resistant surface.