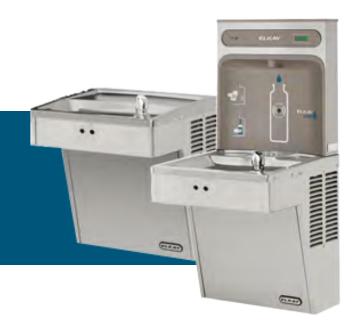

## **Architectural Bottle Filling Station Combinations**

Flush with wall for a seamless look, our SwirlFlo® and Soft Sides® architectural fountains paired with in-wall bottle filling stations are ideal for office buildings, hospitals and indoor recreational facilities. Product available to pair with architectural units or with a remote chiller. Available in filtered and non-filtered, refrigerated or non-refrigerated models.

#### **Architectural Fountains With Integral Bottle Filling Stations**

The sleek design of our architectural fountains integrated with an ezH2O bottle filling station provides a complete, in-wall water delivery solution.

# **Bottle Filling Stations**

The ezH2O can be installed alone or with architectural fountains.

Sleek styling enhances all architectural types, whether classic or cutting edge.

Softly rounded corners and contoured basin provide a splash-resistant surface.