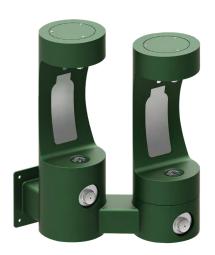

## **Outdoor Tubular Bottle Filling Stations and Fountains**

Our outdoor tubular bottle filling stations and drinking fountains offer attractive, long-lasting durability to withstand tough weather conditions. The strong exterior is made from Type 316 stainless steel — standard on all Elkay outdoor tubular models. They are built for busy areas such as parks, pools, golf courses, and school and work campuses.

#### Vandal Resistant

Vandal-resistant push buttons, bubblers and screws.

#### **Sealed Freeze Resistance**

Freeze-resistant models feature completely enclosed and sealed valves to keep water safe from contamination.

#### **Quick Fill and Laminar Flow**

Fill rate is 3.8 LPM. Fills bottles faster than a standard drinking fountain. Laminar flow produces a clean fill with minimal splash.

#### **Type 316 Stainless Steel**

Increased corrosion resistance makes this product ideal for high-saline environments such as coastal regions and outdoor areas where de-icing salts are common.

LK4420BF1UEVG Bottle Filling Station 4481FPEVG Foot Pedal

#### **Colors**

Colors apply to all units.

#### **Foot Pedal Accessory**

Convert outdoor bottle filling stations to hands-free units with this easy-to-install foot activation pedal. Order with a new unit or retrofit an existing one.