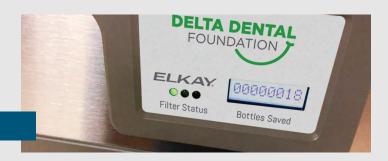

### **Filter Status Lights**

Colorful lights indicate when filter needs changing so you always know you're getting filtered water.

#### **Green Ticker™**

Informs users of the number of 590 ml single-use water bottles saved from waste by using reusable bottle and cups.

# SEE BOTTLES SAVED

Exclusive Green Ticker informs user of the number of 590 ml plastic bottles saved from waste by using refillable bottles at the bottle filling station.

# VISUAL FILTER MONITOR

LED filter status indicator alerts to when filter change is necessary.