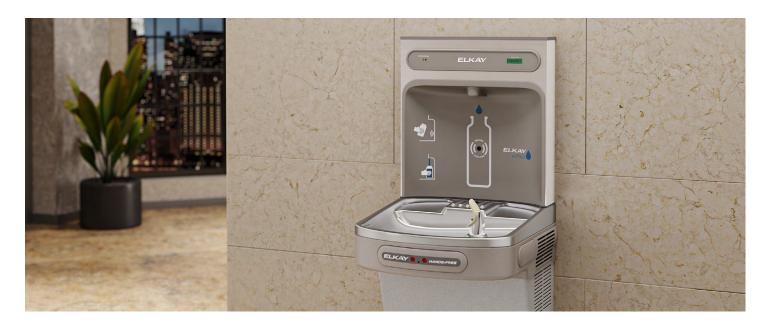

### ezH2O® Bottle Filling Stations

ezH2O<sup>®</sup> units have great features to provide convenient, sustainable and healthy hydration.

#### **Hands Free**

Sensor activation and bottle rest platform provide users with a touchless bottle filling experience.

#### **Minimal Splashing**

Dispenses a clean, laminar flow of water so there's minimal splashing.

### **Filter Status Lights**

Colorful lights indicate when filter needs changing so you always know you're getting filtered water.