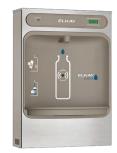

# ANTIMICROBIAL PROTECTION

Special silver ion antimicrobial protection on key plastic components to inhibit the growth of mold and mildew.

# SEE BOTTLES SAVED

Exclusive Green Ticker informs user of the number of 590 ml plastic bottles saved from waste by using refillable bottles at the bottle filling station.

# HANDS-FREE OPERATION

Touchless, sensor-activated bottle filler and bubbler are designed for easy hands-free use.

# 3,000 GALLON CERTIFIED FILTER

Filter is certified to NSF 42 and 53 for lead, Class 1 particulate, chlorine, taste and odor reduction.

# VISUAL FILTER MONITOR

LED filter status indicator alerts to when filter change is necessary.