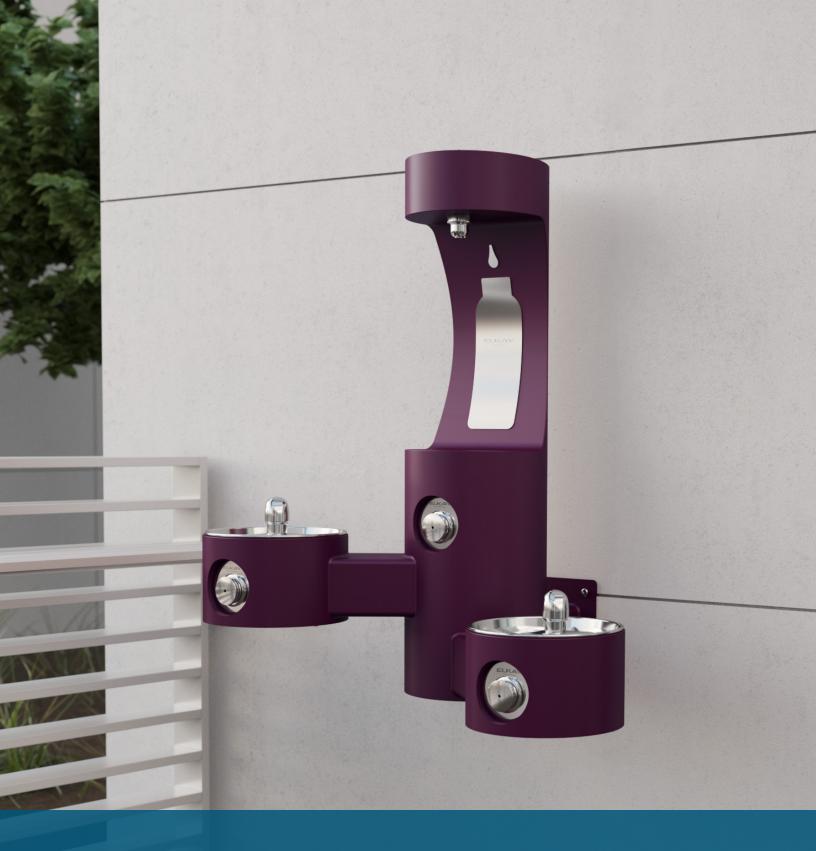

## Easy Install, Easy Replacement.

Outdoor Tubular Wall-mount Models

With industry-leading construction, Elkay® tubular wall-mount fountains and bottle filling stations are ideal for public spaces with high-traffic areas such as schools, parks and commercial buildings.

## ATTRACTIVE. TOUGH. EASY TO MAINTAIN.

**Single-line installation** makes these units a great choice when upgrading or replacing older fountains. One waste line means these units are simple to maintain.

**Offset design** allows multiple users to drink or fill water bottles at the same time.

Durable **Type 316 stainless steel** for superior corrosion resistance against the elements.

Quick fill rate of **1.0 GPM** makes filling up on the go a breeze.