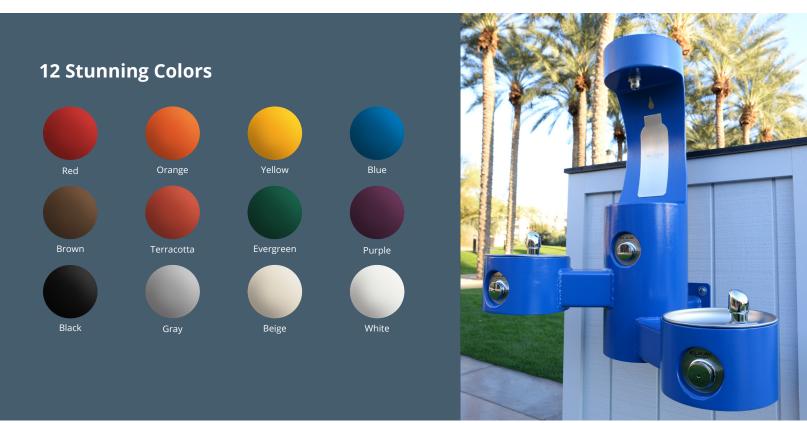

**Offset design** allows multiple users to drink or fill water bottles at the same time.

Durable **Type 316 stainless steel** for superior corrosion resistance against the elements.

Quick fill rate of **1.0 GPM** makes filling up on the go a breeze.