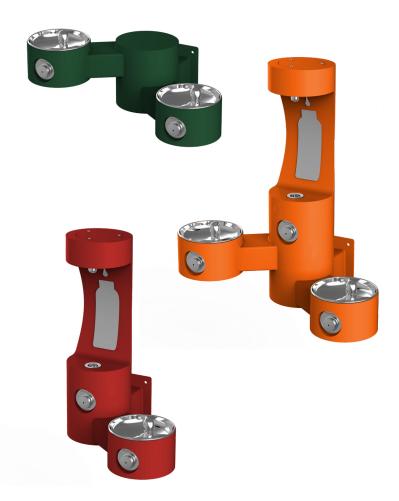

**Offset design** allows multiple users to drink or fill water bottles at the same time.

Durable **Type 316 stainless steel** for superior corrosion resistance against the elements.

Quick fill rate of **1.0 GPM** makes filling up on the go a breeze.