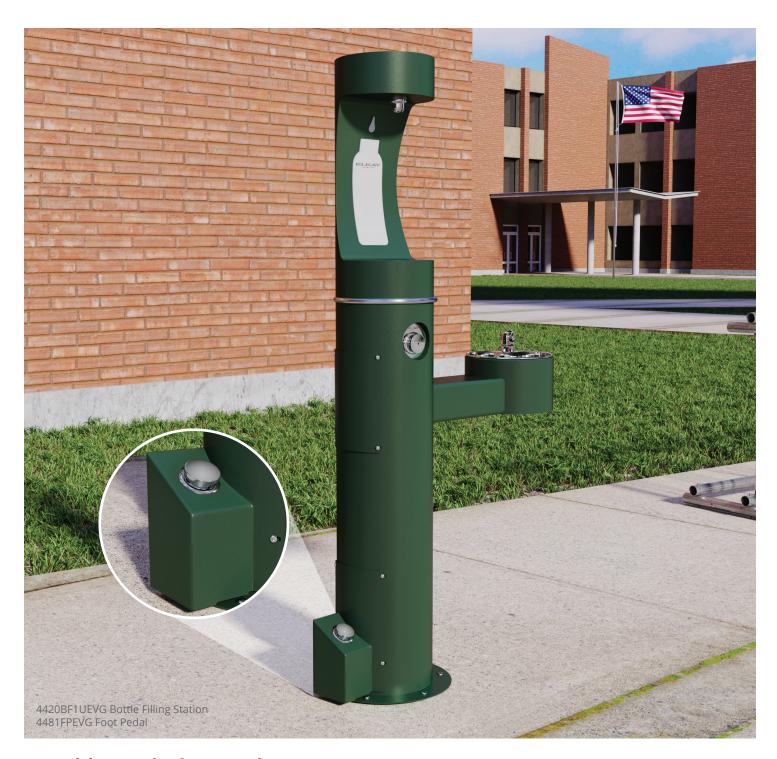

# Outdoor Tubular Bottle Filling Station Foot Pedal Accessory

## A Healthy, Hygienic Upgrade

Convert outdoor bottle filling stations to hands-free units with this easy-to-install foot activation pedal. On playgrounds, educational campuses and recreational areas where health and safety are top of mind, this accessory offers the option to fill reusable water bottles without using the standard push button. Order with a new unit or retrofit an existing one.

#### **Hands-free Activation**

Easy-to-install **foot pedal** accessory provides option for hands-free bottle filling activation.

\*Sold separately in coordinating colors below.

#### **Other Foot Pedal Features**

- Activates bottle filler only but does not deactivate push button; does not activate attached fountains
- Attaches to lower access panel opening for secure connection
- Same Type 316 stainless steel with powder-coated exterior as bottle filling stations
- Compatible with select outdoor tubular bottle filling stations. View the compatibility guide in the literature section of elkay.com.