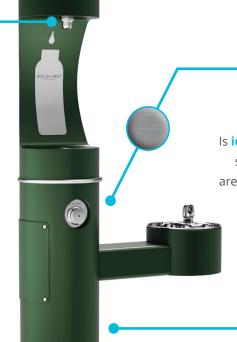

## **Type 316 Stainless Steel**

Incorporates molybdenum for increased corrosion resistance.

#### Is ideal for high-saline environments

such as coastal regions and outdoor areas where deicing salts are common.

## **Built Tough**

Body constructed of 1/8" thick

Type 316 stainless steel.

Durable, powder-coated exterior **provides superior protection** from the elements.

**Vandal-resistant** push buttons, bubblers and screws.