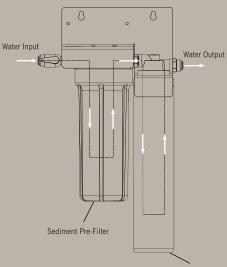

How it works

## Features + Benefits

taste

- Offers up to 10x the capacity of standard bacteria filters, making it perfect for high-traffic areas
- Includes sediment pre-filter with a nominal grade of 10 microns, prolonging the life of your filtration system
- Uses carbon-block technology and a filter membrane to remove the following through microfiltration:
- bacteria and total coliforms
  odor
  - · chlorine
- This system complies with the Official Mexican Norm NOM-244-SSA1-2008 and was tested by a third party laboratory authorized by COFEPRIS.