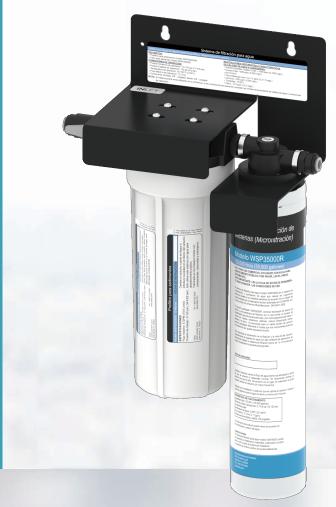

## Water Filtration System

NEW! WSP35000

## Features + Benefits

taste

- Offers up to 10x the capacity of standard bacteria filters, making it perfect for high-traffic areas
- Includes sediment pre-filter with a nominal grade of 10 microns, prolonging the life of your filtration system
- Uses carbon-block technology and a filter membrane to remove the following through microfiltration:
- bacteria and total coliforms
  odor
  - · chlorine
- This system complies with the Official Mexican Norm NOM-244-SSA1-2008 and was tested by a third party laboratory authorized by COFEPRIS.